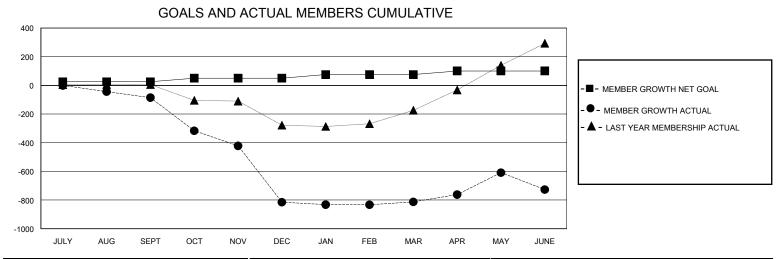

## District 316 H

Results as of: 6/30/2020

| GMT:                  |               | GMT CA    |               |                       |                       |                         |                                                    |  |  |
|-----------------------|---------------|-----------|---------------|-----------------------|-----------------------|-------------------------|----------------------------------------------------|--|--|
|                       | Club          | s         |               | Members               |                       |                         |                                                    |  |  |
| RESULTS FOR 2019-2020 |               |           |               | RESULTS FOR 2019-2020 |                       |                         |                                                    |  |  |
| QUARTER               | NEW CLUB GOAL | NEW CLUBS | DROPPED CLUBS | QUARTER MEMB          | ER GROWTH NET<br>GOAL | MEMBER GROWTH<br>ACTUAL | DROPPED<br>MEMBERS ACTUAL<br>(including transfers) |  |  |
| JULY/AUG/SEPT         | 1             | 0         | 3             | JULY/AUG/SEPT         | 25                    | 19                      | 100                                                |  |  |
| OCT/NOV/DEC           | 2             | 0         | 9             | OCT/NOV/DEC           | 25                    | 66                      | 794                                                |  |  |
| JAN/FEB/MAR           | 1             | 0         | 1             | JAN/FEB/MAR           | 25                    | 33                      | 27                                                 |  |  |
| APR/MAY/JUNE          | 1             | 0         | 0             | APR/MAY/JUNE          | 25                    | 242                     | 147                                                |  |  |